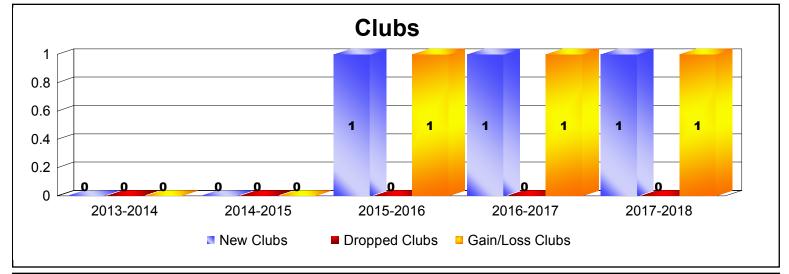

District 23 B

As of June 2018 Cumulative

| Year      | New<br>Clubs | Dropped<br>Clubs | Gain/<br>Loss<br>Clubs | New<br>Members | Charter<br>Members | Reinstate<br>Members | Transfer<br>Members | Total<br>Member<br>Added | Total<br>Members<br>Dropped | Gain/<br>Loss<br>Members |
|-----------|--------------|------------------|------------------------|----------------|--------------------|----------------------|---------------------|--------------------------|-----------------------------|--------------------------|
| 2013-2014 | 0            | 0                | 0                      | 158            | 4                  | 6                    | 4                   | 172                      | -265                        | -93                      |
| 2014-2015 | 0            | 0                | 0                      | 163            | 2                  | 8                    | 12                  | 185                      | -229                        | -44                      |
| 2015-2016 | 1            | 0                | 1                      | 171            | 39                 | 10                   | 6                   | 226                      | -215                        | 11                       |
| 2016-2017 | 1            | 0                | 1                      | 142            | 38                 | 10                   | 5                   | 195                      | -225                        | -30                      |
| 2017-2018 | 1            | 0                | 1                      | 201            | 37                 | 6                    | 7                   | 251                      | -233                        | 18                       |
| Average   | 1            | 0                | 1                      | 167            | 24                 | 8                    | 7                   | 206                      | -233                        | -28                      |