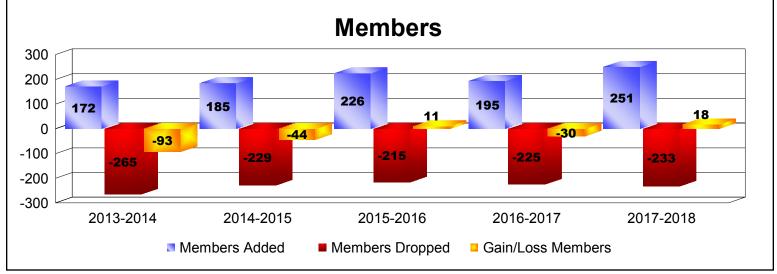

District 23 B

As of June 2018 Cumulative

| Year      | New<br>Clubs | Dropped<br>Clubs | Gain/<br>Loss<br>Clubs | New<br>Members | Charter<br>Members | Reinstate<br>Members | Transfer<br>Members | Total<br>Member<br>Added | Total<br>Members<br>Dropped | Gain/<br>Loss<br>Members |
|-----------|--------------|------------------|------------------------|----------------|--------------------|----------------------|---------------------|--------------------------|-----------------------------|--------------------------|
| 2013-2014 | 0            | 0                | 0                      | 158            | 4                  | 6                    | 4                   | 172                      | -265                        | -93                      |
| 2014-2015 | 0            | 0                | 0                      | 163            | 2                  | 8                    | 12                  | 185                      | -229                        | -44                      |
| 2015-2016 | 1            | 0                | 1                      | 171            | 39                 | 10                   | 6                   | 226                      | -215                        | 11                       |
| 2016-2017 | 1            | 0                | 1                      | 142            | 38                 | 10                   | 5                   | 195                      | -225                        | -30                      |
| 2017-2018 | 1            | 0                | 1                      | 201            | 37                 | 6                    | 7                   | 251                      | -233                        | 18                       |
| Average   | 1            | 0                | 1                      | 167            | 24                 | 8                    | 7                   | 206                      | -233                        | -28                      |